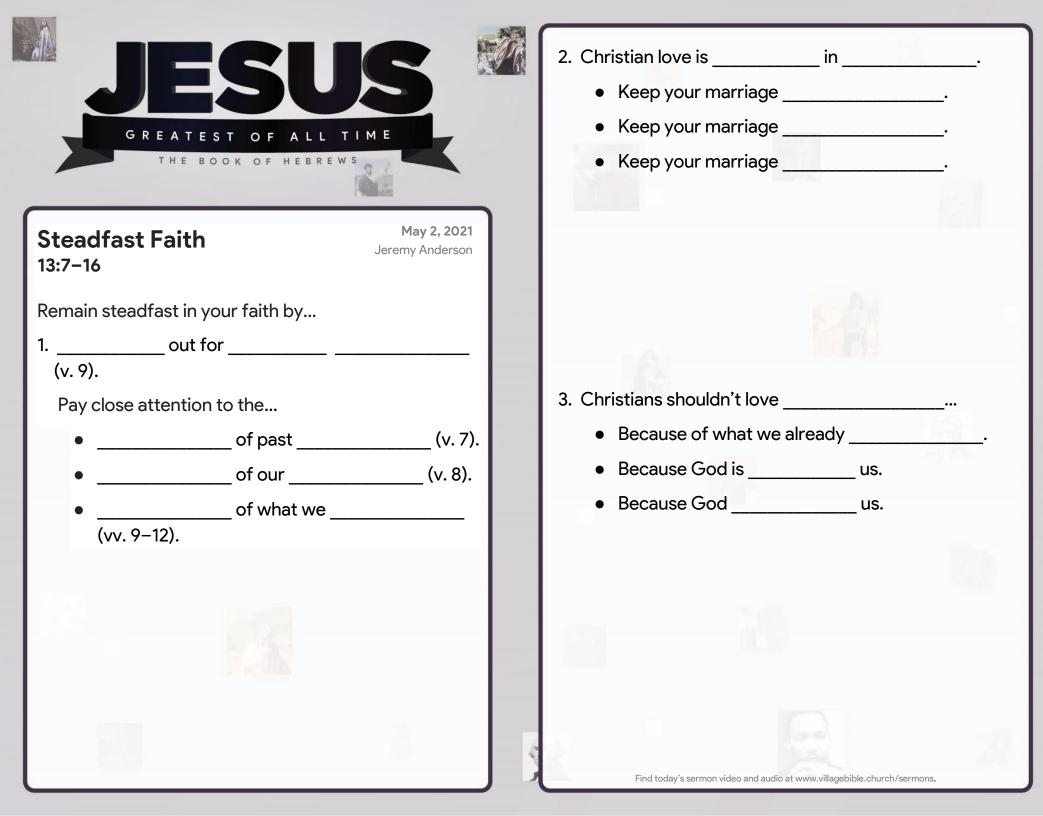

## MIDDLE SCHOOL SERMON GUIDE

AS YOU ATTEND WORSHIP SERVICE WITH YOUR FAMILY, USE THIS GUIDE TO HELP YOU PAY ATTENTION AND LEARN. WE WANT YOU TO WORSHIP BY SINGING TO GOD AND LISTENING TO THE SERMON.

| WHO IS SPEAKING?                                                                                 | FILL IN THE BLANKS:                                                                        |
|--------------------------------------------------------------------------------------------------|--------------------------------------------------------------------------------------------|
| WHAT PASSAGE ARE WE STUDYING?                                                                    |                                                                                            |
| DEFINITIONS:                                                                                     |                                                                                            |
|                                                                                                  | CHECK ONE OR MORE OF THE ATTRIBUTES OF<br>God that were talked about in the sermon.        |
|                                                                                                  | CREATORPROVIDERMERCIFULJUSTHolyUnchangingSovereignGenerousLovingWorthyFaithful             |
| WORDS YOU HEARD BUT DON'T UNDERSTAND:                                                            | WRITE DOWN OTHER VERSES MENTIONED IN THE SERMON.                                           |
|                                                                                                  | WHAT ARE WE LEARNING ABOUT GOD FROM THIS PASSAGE?<br>What is the main idea of this sermon? |
| WHICH SONG FROM TODAY'S SERVICE IS YOUR FAVORITE<br>AND WHY? WHAT LYRICS DID YOU ENJOY THE MOST? | WHAT IS THE MAIN IDEA OF THIS SERMON!                                                      |
| ightarrow on the way home, talk about what you heard and the notes                               | YOU WROTE DOWN. FILL IN THE BLANKS BELOW AND SHARE WITH YOUR FAMILY.                       |
| * I HEARD                                                                                        | TODAY BUT WAS CONFUSED OR HAD A HARD TIME BELIEVING IT.                                    |